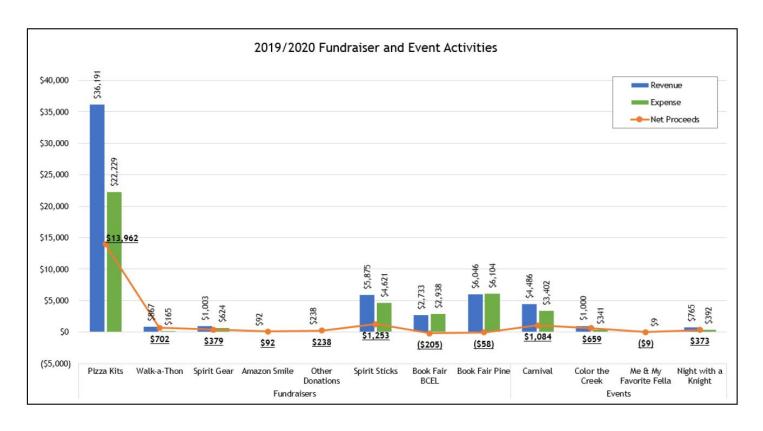

#### 2019/2020 Recap

- Fundraisers Pizza Kits \$13,962 profits, Spirit Sticks \$1,253 profits, Walk-a-Thon kicked off a few days before Stay Home orders, but did not occur
- Events Creek Carnival \$1,084 profits, Color the Creek \$659 profits (sponsorships received, restricted for future Color the Creek event), \$373 Night with a Knight
- Student Enrichment total \$13,477 (78% of total spending); larger spending items include: Scholastic magazines, teacher classroom reimbursements, BCEL nature shed, gaga ball pits for both schools, PE equipment
- Staff Appreciation of \$1,301 (7% of total spending)
- General & Admin of \$2,591 (15% of total spending)