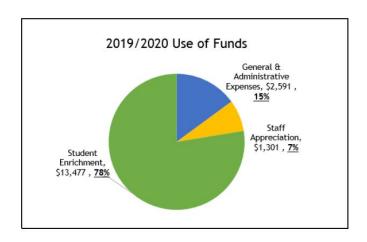

#### 2019/2020 Recap

- Fundraisers Pizza Kits \$13,962 profits, Spirit Sticks \$1,253 profits, Walk-a-Thon kicked off a few days before Stay Home orders, but did not occur
- Events Creek Carnival \$1,084 profits, Color the Creek \$659 profits (sponsorships received, restricted for future Color the Creek event), \$373 Night with a Knight
- Student Enrichment total \$13,477 (78% of total spending); larger spending items include: Scholastic magazines, teacher classroom reimbursements, BCEL nature shed, gaga ball pits for both schools, PE equipment
- Staff Appreciation of \$1,301 (7% of total spending)
- General & Admin of \$2,591 (15% of total spending)